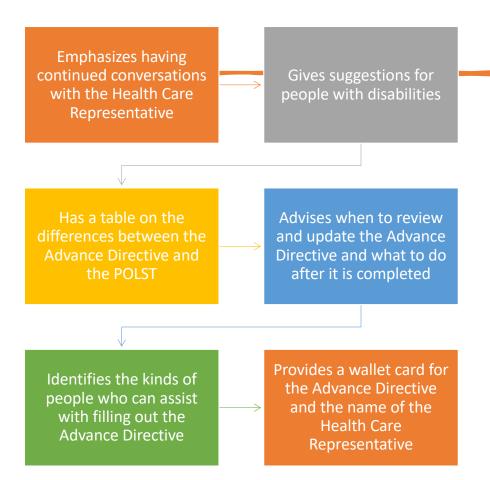

#### **User's Guide**

#### Your Guide to the Oregon Advance Directive for Health Care

#### I. INTRODUCTION

This Guide is here to help you complete the Oregon Advance Directive for Health Care. It answers questions many people have about it.