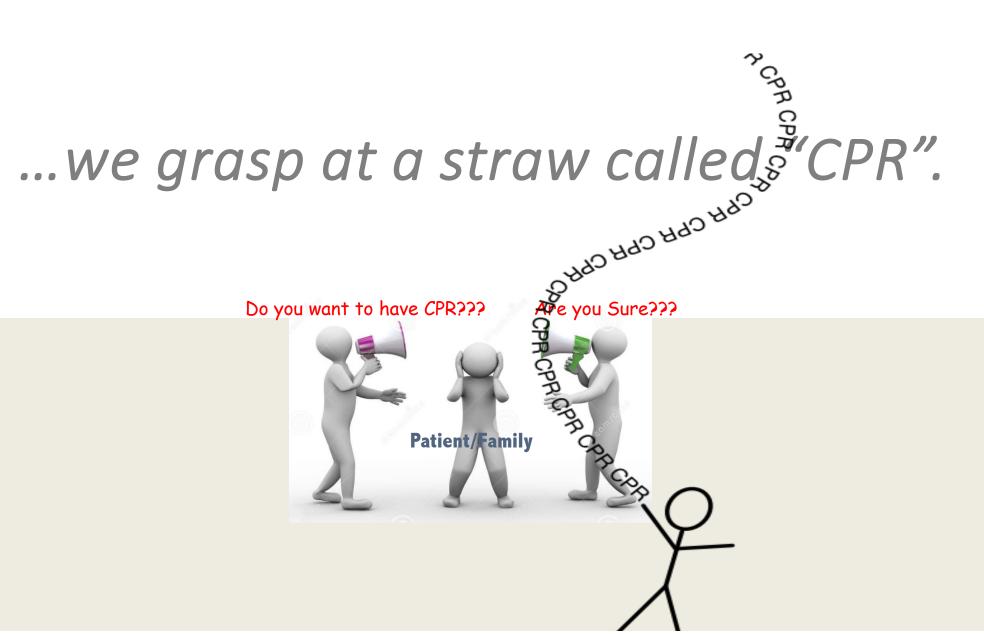

## CPR: <u>Cardiopulmonary</u> <u>Resuscitation</u>

Emergency procedure performed when the heart stops beating and no breathing

= DEATH

If patients are in the hospital, they have an average 15-22% chance of discharged from the hospital alive.

If patients are older, frail, or have uncurable disease, they have a less than 5% chance of live discharge and will typically pass away within several months.

- 1. Discuss Advance Care Planning → What are your priorities?
- 2. Describe how to choose your Health Care Representative(s).
- 3. Describe the functions of the Oregon Advance Directive.
- 4. Describe when it is appropriate to complete the Oregon POLST.
- 5. Discuss how the Advance Directive and POLST work together to support your Advance Care Planning.
- 6. Always be kind to and love your family and friends!