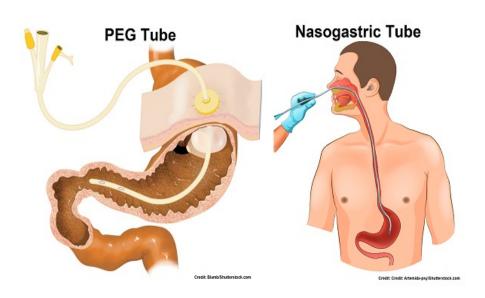

#### **GOAL:** Achieve Quality & QUANTITY

- A feeding tube is a treatment that provides lifesustaining **food** and via tubes, when you can no longer eat or drink.
- Artificial hydration provides water and fluids through a tube or IV.
- Tube feeding can be given either by a tube through the nose down to the stomach or through the abdomen directly into the stomach (Percutaneous Endoscopic Gastrostomy: PEG→ which involves a procedure).
- Tube feeding can be given for either short term or for a long time (indefinitely).
- Without fluids, death occurs in 1-4 weeks.