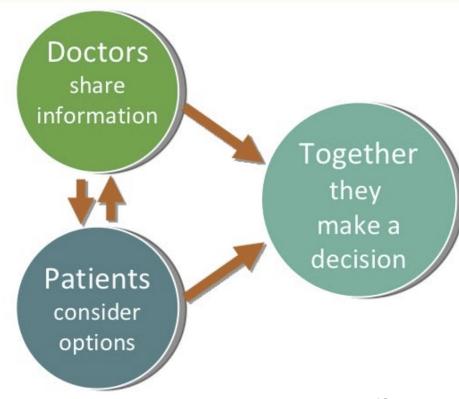

#### Shared-Decision-Making

A process in which clinicians and patients work together to make decisions regarding "Whole Person Care" plans, based on clinical evidence that balances risks and expected outcomes with patient goals, values and preferences.

- Patient is the personal expert
- Medical Providers and/or team are the clinical experts

#### **Partnership**