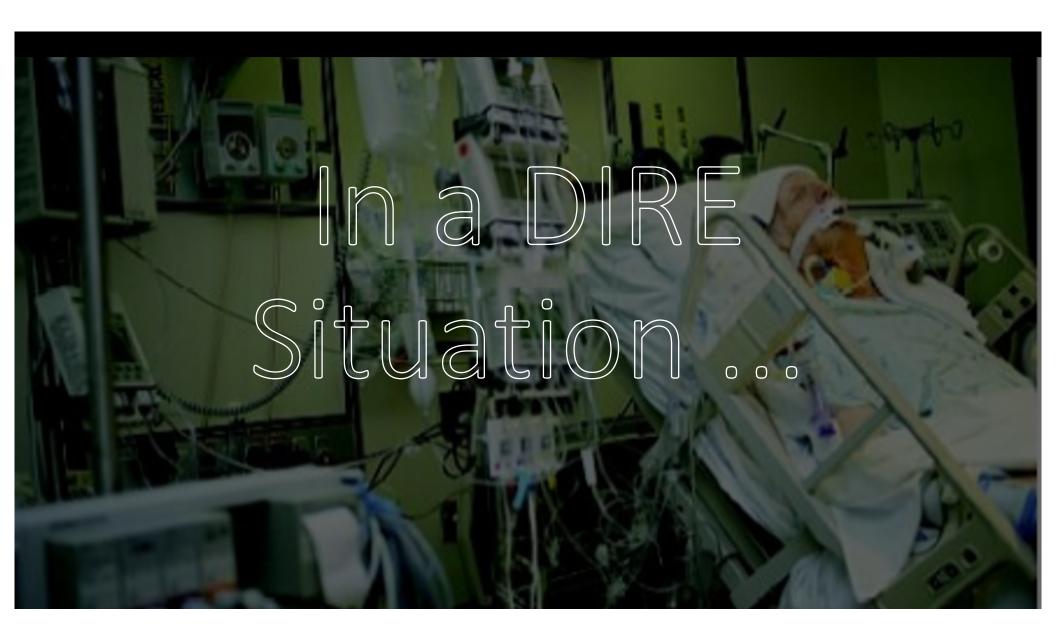

## CPR: <u>Cardiopulmonary</u> <u>Resuscitation</u>

Emergency procedure performed when the heart stops beating and no breathing

= DEATH

If patients are in the hospital, they have an average 15-22% chance of discharged from the hospital alive.

If patients are older, frail, or have uncurable disease, they have a less than 5% chance of live discharge and will typically pass away within several months.

- 1. Discuss Advance Care Planning → What are your priorities?
- 2. Describe how to choose your Health Care Representative(s).
- 3. Describe the functions of the Oregon Advance Directive.
- 4. Describe when it is appropriate to complete the Oregon POLST.
- 5. Discuss how the Advance Directive and POLST work together to support your Advance Care Planning.
- 6. Always be kind to and love your family and friends!