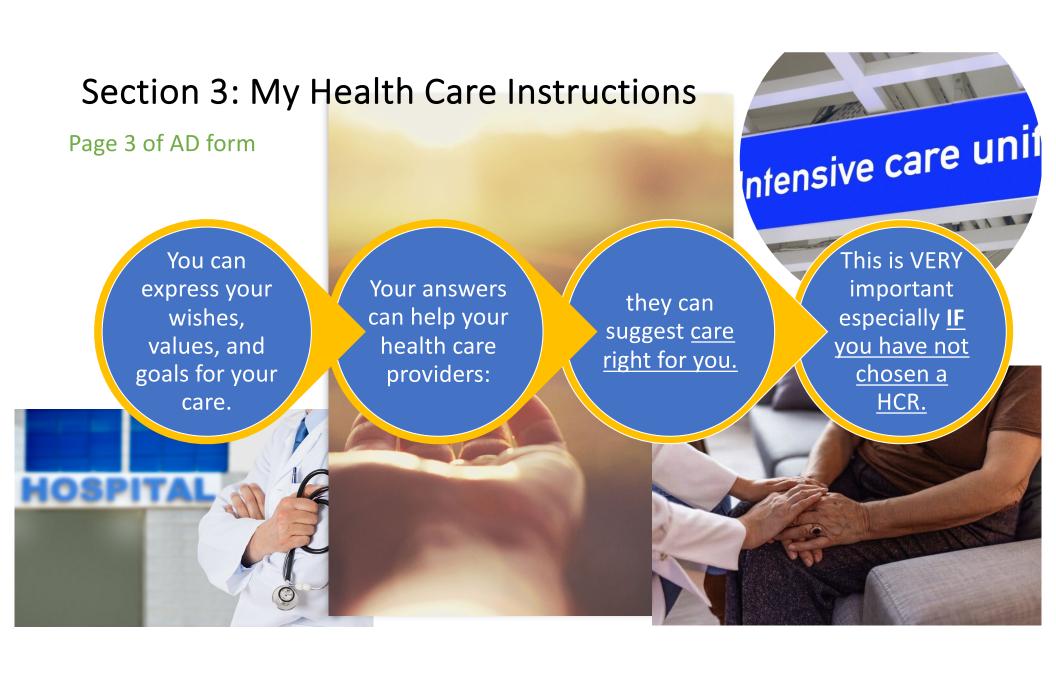

#### Section 3-A. My Health Care Decisions

# Medical Care Preferences ✓ Three Scenarios: Terminal Condition Advanced Progressive Illness Permanently Unconscious ✓ Four possible medical care choices for each scenario: Chose only one □ Try all available treatments to sustain my life □ Try artificial feeding and fluids only to sustain my life □ No Life-Sustaining Treatments

✓ A space is also provided where you can write more about what kind of care you do or do not want.

☐ **Health Care Representative** to decide after talking with my providers