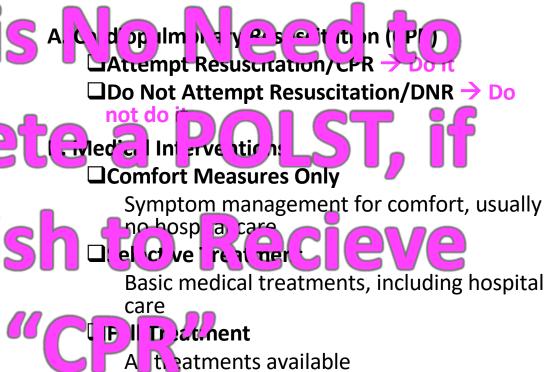

# Medical Care Preferences ✓ Three Scenarios: Terminal Condition Advanced Progressive Illness Permanently Unconscious ✓ Four possible medical care choices for each scenario: Chose only one □ Try all available treatments to sustain my life □ Try artificial feeding and fluids only to sustain my life □ No Life-Sustaining Treatments

✓ A space is also provided where you can write more about what kind of care you do or do not want.

☐ **Health Care Representative** to decide after talking with my providers

#### All Available Treatments

**GOAL:** Achieve QUANTITY

**CPR:** 

Cardiopulmonary Resuscitation

**ECMO:** 

Extracorporeal Membrane Oxygenation

Intubation:

A "breathing machine"

**Dialysis** 

**Surgery/Procedures** 

**Medications** 

#### Artificial Feeding and Fluids Only

#### **GOAL:** Achieve Quality & QUANTITY

- A feeding tube is a treatment that provides lifesustaining **food** and via tubes, when you can no longer eat or drink.
- Artificial hydration provides water and fluids through a tube or IV.
- Tube feeding can be given either by a tube through the nose down to the stomach or through the abdomen directly into the stomach (Percutaneous Endoscopic Gastrostomy: PEG→ which involves a procedure).
- Tube feeding can be given for either short term or for a long time (indefinitely).
- Without fluids, death occurs in 1-4 weeks.

#### No Life-Sustaining Treatments

#### **GOAL: Achieve QUALITY & Quantity**

- Focus can be "Comfort Measures Only (CMO)": treat pain and other symptoms
- No CPR/Intubation
- Usually, <u>not starting new artificial hydration or feeding tubes</u>
- Usually, not starting new dialysis
- What about antibiotics and other medications for blood pressure, cholesterol, diabetes, etc.?
- Can have hospital care with selected treatment options.